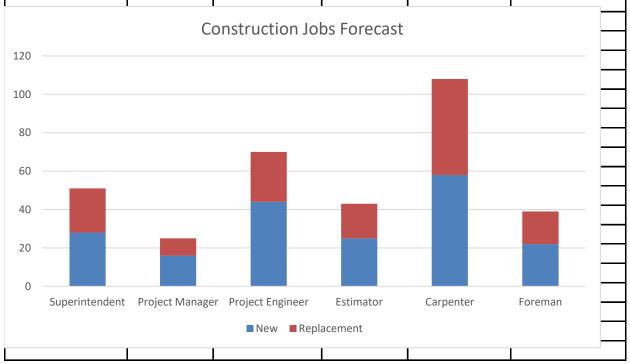

Overall, we learned that there are 336 jobs projected in the Construction industry over the next two years among 12 major employers. We also learned that not all of our assumptions were accurate, for example, more than half (57%) of those are new jobs; 43% are replacement jobs for leaving and retiring employees. We invite you to meet with some of our Construction Collaborative members to share programs that support these employer needs.

## Construction Needs Assessment Survey - August 2017

| 2 . 5            | N.  | Paralle services | <b>-</b>   | <b>-</b> l. l | • • • • • • • • • • • • • |
|------------------|-----|------------------|------------|---------------|---------------------------|
| 2 yr Forecast    | New | Replacement      | Total jobs | lotals by tra | ining program             |
| Superintendent   | 28  | 23               | 51         | 76            | Leadership                |
| Project Manager  | 16  | 9                | 25         |               |                           |
| Project Engineer | 44  | 26               | 70         | 113           | Prof &Tech                |
| Estimator        | 25  | 18               | 43         |               |                           |
| Carpenter        | 58  | 50               | 108        | 147           | Trade & Labor             |
| Foreman          | 22  | 17               | 39         | 147           |                           |
| Total            | 193 | 143              | 336        |               |                           |
|                  |     |                  |            |               |                           |
|                  |     |                  |            |               |                           |